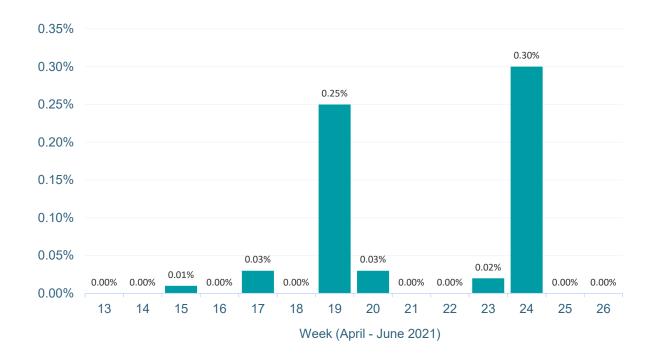

## **Error rates**

## April - June 2021

Sometimes, when a website or app tries to speak to our systems, there may be a hitch. If we can't provide them with an access point (also called an 'API'), then the request will fail and we'll report it as an error. The bar chart and figures below, show the error rates this quarter.

### What our error rates have been (%)

#### What the source data looks like

| Week     | 13   | 14   | 15   | 16   | 17   | 18   | 19   | 20   | 21   | 22   | 23   | 24   | 25   | 26   |
|----------|------|------|------|------|------|------|------|------|------|------|------|------|------|------|
| Rate (%) | 0.00 | 0.00 | 0.01 | 0.00 | 0.03 | 0.00 | 0.25 | 0.03 | 0.00 | 0.00 | 0.02 | 0.30 | 0.00 | 0.00 |