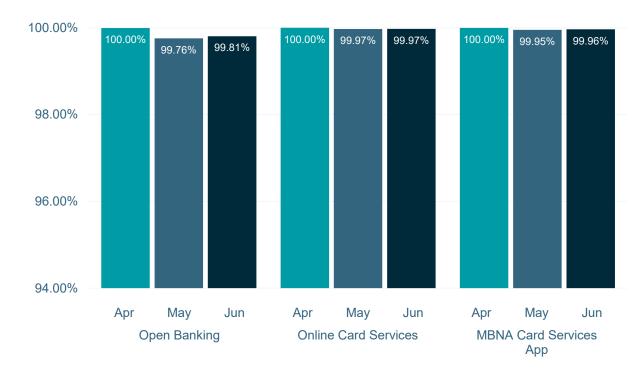

# Service availability

## April - June 2021

We aim to be here for you 24/7. But, from time to time, there might be some planned or unplanned downtime. The bar chart and figures below, show just how available we've been this quarter.

How long our service has been available for (%)

#### What the source data looks like

|       |                    | Open Banking | Online Card<br>Services | MBNA Card<br>Services App |
|-------|--------------------|--------------|-------------------------|---------------------------|
|       | Availability       | 100.00%      | 100.00%                 | 100.00%                   |
| April | Planned downtime   | 0m           | 0m                      | 0m                        |
|       | Unplanned downtime | 2m           | <1m                     | <1m                       |
|       | Availability       | 99.76%       | 99.97%                  | 99.95%                    |
| May   | Planned downtime   | 1h 2m        | 11m                     | 0m                        |
|       | Unplanned downtime | 47m          | 1m                      | 21m                       |
|       | Availability       | 99.81%       | 99.97%                  | 99.96%                    |
| June  | Planned downtime   | 1h 22m       | 11m                     | 15m                       |
|       | Unplanned downtime | 2m           | <1m                     | <1m                       |