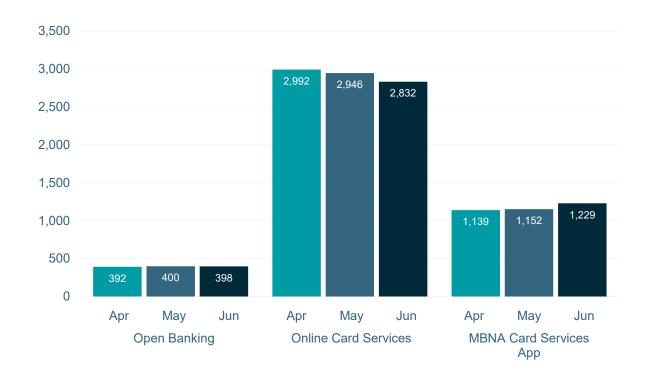

## Account information services

## April - June 2021

We like to gauge how long it takes us to respond to each account information request. So, whatever account info you're sharing, we'll always track how quick we are. The bar chart and figures below, show just how speedy we've been this quarter.

How long it's taken us to respond to account information requests (in milliseconds)

#### What the source data looks like

|       | Open Banking | Online Card Services | MBNA Card Services<br>App |  |  |
|-------|--------------|----------------------|---------------------------|--|--|
| April | 392ms        | 2,992ms              | 1,139ms                   |  |  |
| May   | 400ms        | 2,946ms              | 1,152ms                   |  |  |
| June  | 398ms        | 2,832ms              | 1,229ms                   |  |  |